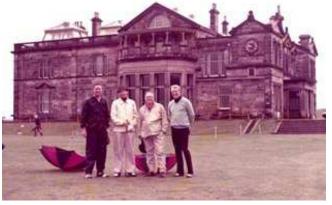

He and his wife have attended Rotary meetings in over 20 foreign countries. He was a member of the Rotary Golfing Fellowship and won the Carl Miller trophy at the Rotary International Golfing Fellowship tournaments at St. Andrews, Scotland, in 1974 and again at Crans, Switzerland, in 1980.

## Photo Gallery Feb 8 2010 (Clockwise)

Daughter Ann's wedding 1995

Granddaughter Savannah

Floyd with golfing group at St Andrews, Scotland

RNASA Board

**AQUASTARS** 

**JACOBS** 