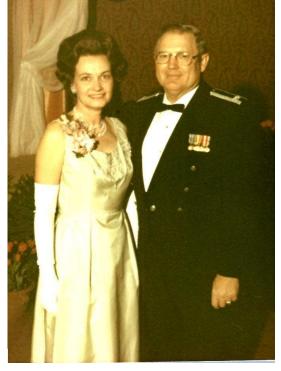

### Floyd Boze Photo Gallery (Clockwise)

Floyd & twin, Lloyd, as babes

Nancy & Floyd at Ann's Debutante Ball (1972)

Floyd, Tour Commander, post WWII

| STA | <b>ATE</b> | FA | $\mathbf{R}\mathbf{M}$ |
|-----|------------|----|------------------------|
| INS | SUR        | AN | CE                     |