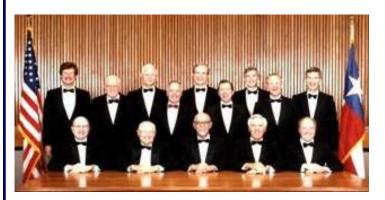

## Photo Gallery Feb 8 2010 (Clockwise)

Daughter Ann's wedding 1995

Granddaughter Savannah

Floyd with golfing group at St Andrews, Scotland

RNASA Board

**AQUASTARS** 

**JACOBS** 